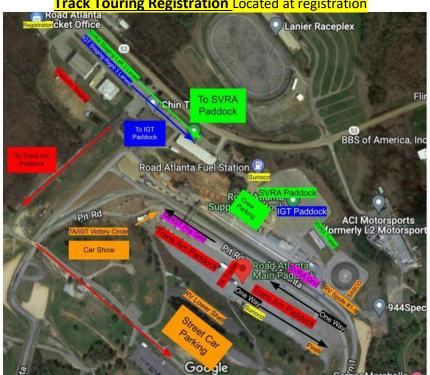

## Concessions

The Paddock Grill is in the Tower Paddock.

TBA Food Vendor in the Car Show Area

Ticketing Sales/Will Call-Main entrance immediate left to ticket lanes

Track Touring Registration Located at registration